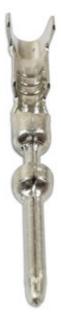

## **Non-Insulated Male Terminals 50pc**

A pack of 50 male, non-insulated terminals to suit Ford electrical connector sensors.

## **Additional Information**

- Non-insulated male terminals used in: 4-pin oxygen sensor connectors (OEM E6DB-14A666-AA), Part No. 37444; 4-pin oxygen sensor • connectors (OEM 1U2Z-14S411-KA), Part No. 37445; 4-pin oxygen sensor connectors (OEM 3U2Z-14S411-HSB), Part No. 37446; 2-pin ABS sensor connectors (OEM 1U2Z-14S411-BSB), Part No. 37450; 8-pin air flow sensor connectors (OEM 1U2Z-14S411-AKB), Part No. 37468.
- Overall length: 28.74 x 3.01mm wide.
- For the perfect seal on the terminals & seals please use Laser ratchet crimping tool, Part No. 7642, which has specially designed jaws ٠ for a professional crimp.
- Included in assorted box of male & female terminals to suit Ford electrical sensors, Part No. 37686.
- \*Note: all OEM references are equivalent to OEM. •