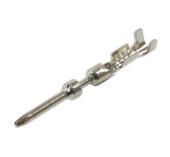

## **Non-Insulated Male Terminals 50pc**

A pack of 50 male, non-insulated terminals to suit Ford electrical connector sensors.

## **Additional Information**

- Non-insulated male terminals used in: 4-pin oxygen sensor connectors (OEM E6DB-14A666-AA), Part No. 37444; 4-pin oxygen sensor • connectors (OEM 1U2Z-14S411-KA), Part No. 37445; 4-pin oxygen sensor connectors (OEM 3U2Z-14S411-HSB), Part No. 37446; 2-pin ABS sensor connectors (OEM 1U2Z-14S411-BSB), Part No. 37450; 8-pin air flow sensor connectors (OEM 1U2Z-14S411-AKB), Part No. 37468.
- Overall length: 28.74 x 3.01mm wide.
- For the perfect seal on the terminals & seals please use Laser ratchet crimping tool, Part No. 7642, which has specially designed jaws ٠ for a professional crimp.
- Included in assorted box of male & female terminals to suit Ford electrical sensors, Part No. 37686.
- \*Note: all OEM references are equivalent to OEM. •