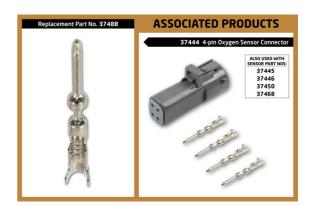

## **Additional Information**

- Non-insulated male terminals used in: 4-pin oxygen sensor connectors (OEM E6DB-14A666-AA), Part No. 37444; 4-pin oxygen sensor • connectors (OEM 1U2Z-14S411-KA), Part No. 37445; 4-pin oxygen sensor connectors (OEM 3U2Z-14S411-HSB), Part No. 37446; 2-pin ABS sensor connectors (OEM 1U2Z-14S411-BSB), Part No. 37450; 8-pin air flow sensor connectors (OEM 1U2Z-14S411-AKB), Part No. 37468.
- Overall length: 28.74 x 3.01mm wide.
- For the perfect seal on the terminals & seals please use Laser ratchet crimping tool, Part No. 7642, which has specially designed jaws ٠ for a professional crimp.
- Included in assorted box of male & female terminals to suit Ford electrical sensors, Part No. 37686.
- \*Note: all OEM references are equivalent to OEM. •