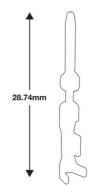

## **Additional Information**

- Non-insulated male terminals used in: 4-pin oxygen sensor connectors (OEM E6DB-14A666-AA), Part No. 37444; 4-pin oxygen sensor • connectors (OEM 1U2Z-14S411-KA), Part No. 37445; 4-pin oxygen sensor connectors (OEM 3U2Z-14S411-HSB), Part No. 37446; 2-pin ABS sensor connectors (OEM 1U2Z-14S411-BSB), Part No. 37450; 8-pin air flow sensor connectors (OEM 1U2Z-14S411-AKB), Part No. 37468.
- Overall length: 28.74 x 3.01mm wide.
- For the perfect seal on the terminals & seals please use Laser ratchet crimping tool, Part No. 7642, which has specially designed jaws ٠ for a professional crimp.
- Included in assorted box of male & female terminals to suit Ford electrical sensors, Part No. 37686.
- \*Note: all OEM references are equivalent to OEM. •